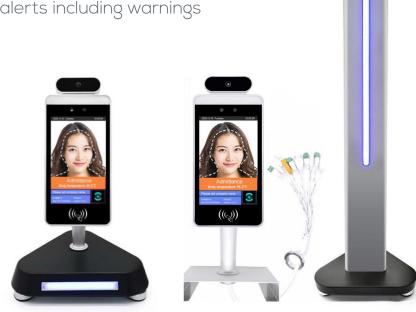

## Durable, commercial-grade hardware

- 8-inch IPS full-view LCD
- Commercial-grade, a waterproof and dust-proof design which is stable and durable
- Built-in speakers provide verbal alerts including warnings for abnormal temperatures
- Supports various peripheral expansions such as ID card reader, fingerprint reader, IC card reader, two-dimensional code reader etc.

## **Mounting Options**

- Surface/Desk Mount
- Turnstile Integration
- Wall Mount

Contact The MPS Team for more information on these products

The MPS Team would like to thank you for your continued support and please take care and stay safe