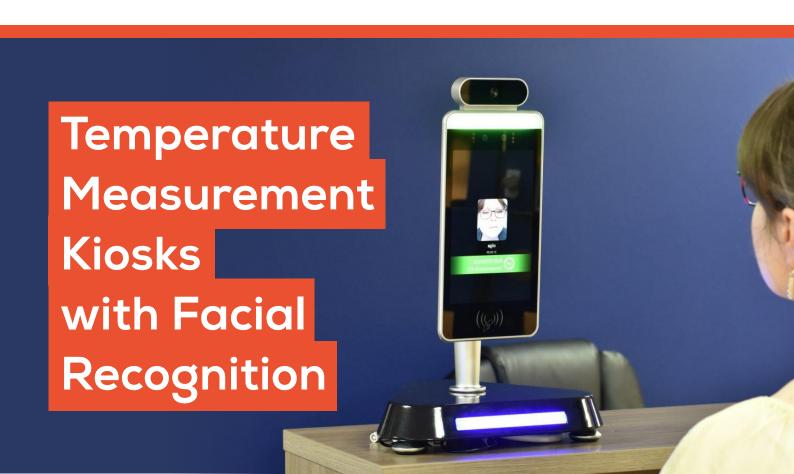

## Non-contact kiosks automatically read body temperature in seconds, with optional facial recognition.

These kiosks are invaluable to help prevent the spread of viruses and maintain a healthy environment for your employees, visitors and the general public.

- Non-contact, fully automated kiosk
- Detects temperature of a user standing in front of the device
- Reads temperature in 1 second
- Set your acceptable temperature thresholds
- Integrate with gates, turnstiles and door access
- Verbal warning/success message plus LED traffic light system
- Optional facial recognition to allow entry for vetted individuals